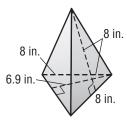

## Surface Area of Pyramids

Find the surface area of each pyramid.

1.

2.

3.

4.

**5.** 

6.