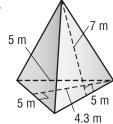

## Surface Area of Pyramids

Find the surface area of each pyramid.

1.

2.

3.

4.

**5.** 

6.