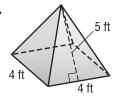

## Surface Area of Pyramids

Find the surface area of each pyramid.

1.

2.

3.

4.

**5.** 

6.