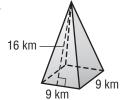

## Surface Area of Pyramids

Find the surface area of each pyramid.

1.

2.

3.

4.

**5.** 

6.