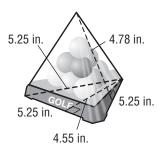

**7. GOLF** Marshall purchased a pyramid-shaped golf ball display case with the dimensions shown. What is the surface area of the case? Round to the nearest hundredth.

**8. PUZZLES** Potter's Puzzles sells a wooden pyramid puzzle. The base is a square with side lengths of 6 inches. The slant height is 10 inches. What is the surface area of the puzzle?