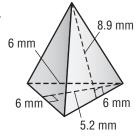

## Surface Area of Pyramids

Find the surface area of each pyramid.

1.

2.

3.

4.

**5.** 

6.