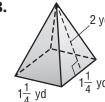

## Surface Area of Pyramids

Find the surface area of each pyramid.

1.

2.

3.

4.

**5.** 

6.